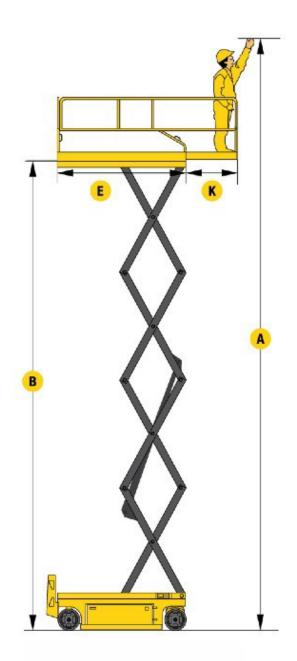

# **Technical Specifications**

| Dimensions                                    | MPD.0812      |
|-----------------------------------------------|---------------|
| A — Working Height                            | 8,00 m        |
| <b>B</b> — Platform Height— lifted            | 6,00 m        |
| <b>D</b> —Platform Height— Lowered            | 1,27 m        |
| <b>D+C—</b> Height—Stowed folding guardrails  | 2,37 m        |
| Height—Stowed rails folded                    | 1,70 m        |
| C—Guardrail Height                            | 1,10 m        |
| ExF — Platform Dimensions                     | 2,30 x 1,15 m |
| K- Extension Deck                             | 1,00 m        |
| <b>G</b> — Platform Width                     | 1,15 m        |
| L— Total Length                               | 2,50 m        |
| <b>J</b> – Wheelbase                          | 1,90 m        |
| Ground Clearance — Center                     | 10 cm         |
| Ground Clearance with pothole guards deployed | 1,90 cm       |
| Productivity                                  |               |
| Lift Capacity                                 | 400 kg        |
| Extension Deck Capacity                       | 120 kg        |
| Maximum Platform Occupancy                    | 2             |
| Raise / Lower Speed                           | 35 / 45 sn    |
| Weight                                        | 2100 kg       |
| Grade ability                                 | %20           |
| Drive Speed (Raised / Stowed)                 | 0,8 / 2,4 km  |
| Tyres—Solid non-marking                       | 381×127 mm    |
| Turning Radius                                | 2500 mm       |
| Power                                         |               |
| Power Source                                  | 24 V Battery  |
| Lifting System / Drive Type                   | 24 V Battery  |
| Battery                                       | 4x6V 242 Ah   |
| Charger                                       | 24V 30 Ah     |

### Measurements

- 8,0 m working height
- 400 kg lifting capacity