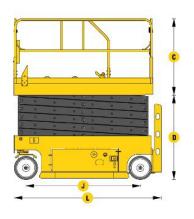

# **Technical Specifications**

| Dimensions                                    | MPD.0812      |
|-----------------------------------------------|---------------|
| A — Working Height                            | 8,00 m        |
| <b>B</b> — Platform Height— lifted            | 6,00 m        |
| <b>D</b> —Platform Height— Lowered            | 1,27 m        |
| <b>D+C—</b> Height—Stowed folding guardrails  | 2,37 m        |
| Height—Stowed rails folded                    | 1,70 m        |
| C—Guardrail Height                            | 1,10 m        |
| ExF — Platform Dimensions                     | 2,30 x 1,15 m |
| K- Extension Deck                             | 1,00 m        |
| <b>G</b> — Platform Width                     | 1,15 m        |
| L— Total Length                               | 2,50 m        |
| <b>J</b> – Wheelbase                          | 1,90 m        |
| Ground Clearance — Center                     | 10 cm         |
| Ground Clearance with pothole guards deployed | 1,90 cm       |
| Productivity                                  |               |
| Lift Capacity                                 | 400 kg        |
| Extension Deck Capacity                       | 120 kg        |
| Maximum Platform Occupancy                    | 2             |
| Raise / Lower Speed                           | 35 / 45 sn    |
| Weight                                        | 2100 kg       |
| Grade ability                                 | %20           |
| Drive Speed (Raised / Stowed)                 | 0,8 / 2,4 km  |
| Tyres—Solid non-marking                       | 381×127 mm    |
| Turning Radius                                | 2500 mm       |
| Power                                         |               |
| Power Source                                  | 24 V Battery  |
| Lifting System / Drive Type                   | 24 V Battery  |
| Battery                                       | 4x6V 242 Ah   |
| Charger                                       | 24V 30 Ah     |

### Measurements

- 8,0 m working height
- 400 kg lifting capacity

#### **Platform**

- 2,30x1,15 m platform
- 1,0 m deck extension