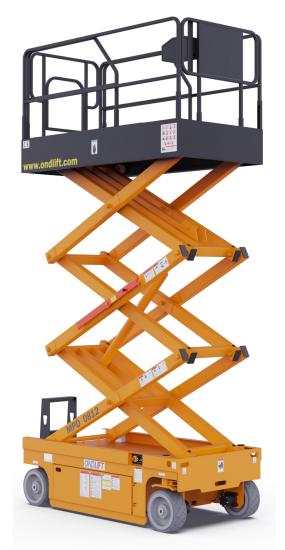

# **Technical Specifications**

| Dimensions                                    | MPD.0812      |
|-----------------------------------------------|---------------|
| A — Working Height                            | 8,00 m        |
| <b>B</b> — Platform Height— lifted            | 6,00 m        |
| <b>D</b> —Platform Height— Lowered            | 1,27 m        |
| <b>D+C—</b> Height—Stowed folding guardrails  | 2,37 m        |
| Height—Stowed rails folded                    | 1,70 m        |
| C—Guardrail Height                            | 1,10 m        |
| ExF — Platform Dimensions                     | 2,30 x 1,15 m |
| K- Extension Deck                             | 1,00 m        |
| <b>G</b> — Platform Width                     | 1,15 m        |
| L— Total Length                               | 2,50 m        |
| <b>J</b> – Wheelbase                          | 1,90 m        |
| Ground Clearance — Center                     | 10 cm         |
| Ground Clearance with pothole guards deployed | 1,90 cm       |
| Productivity                                  |               |
| Lift Capacity                                 | 400 kg        |
| Extension Deck Capacity                       | 120 kg        |
| Maximum Platform Occupancy                    | 2             |
| Raise / Lower Speed                           | 35 / 45 sn    |
| Weight                                        | 2100 kg       |
| Grade ability                                 | %20           |
| Drive Speed (Raised / Stowed)                 | 0,8 / 2,4 km  |
| Tyres—Solid non-marking                       | 381×127 mm    |
| Turning Radius                                | 2500 mm       |
| Power                                         |               |
| Power Source                                  | 24 V Battery  |
| Lifting System / Drive Type                   | 24 V Battery  |
| Battery                                       | 4x6V 242 Ah   |
| Charger                                       | 24V 30 Ah     |

# **Self Propelled Scissor Lift**

# ← MPD. 0812

### Measurements

- 8,0 m working height
- 400 kg lifting capacity

#### **Platform**

- 2,30x1,15 m platform
- 1,0 m deck extension