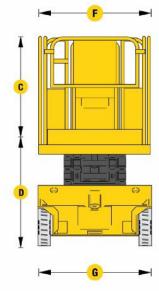

# **Technical Specifications**

| Dimensions                                    | MPD.0812      |
|-----------------------------------------------|---------------|
| A — Working Height                            | 8,00 m        |
| <b>B</b> — Platform Height— lifted            | 6,00 m        |
| <b>D</b> —Platform Height— Lowered            | 1,27 m        |
| <b>D+C—</b> Height—Stowed folding guardrails  | 2,37 m        |
| Height—Stowed rails folded                    | 1,70 m        |
| C—Guardrail Height                            | 1,10 m        |
| ExF — Platform Dimensions                     | 2,30 x 1,15 m |
| K- Extension Deck                             | 1,00 m        |
| <b>G</b> — Platform Width                     | 1,15 m        |
| L— Total Length                               | 2,50 m        |
| <b>J</b> – Wheelbase                          | 1,90 m        |
| Ground Clearance — Center                     | 10 cm         |
| Ground Clearance with pothole guards deployed | 1,90 cm       |
| Productivity                                  |               |
| Lift Capacity                                 | 400 kg        |
| Extension Deck Capacity                       | 120 kg        |
| Maximum Platform Occupancy                    | 2             |
| Raise / Lower Speed                           | 35 / 45 sn    |
| Weight                                        | 2100 kg       |
| Grade ability                                 | %20           |
| Drive Speed (Raised / Stowed)                 | 0,8 / 2,4 km  |
| Tyres—Solid non-marking                       | 381×127 mm    |
| Turning Radius                                | 2500 mm       |
| Power                                         |               |
| Power Source                                  | 24 V Battery  |
| Lifting System / Drive Type                   | 24 V Battery  |
| Battery                                       | 4x6V 242 Ah   |
| Charger                                       | 24V 30 Ah     |

#### **Platform**

- 2,30x1,15 m platform
- 1,0 m deck extension